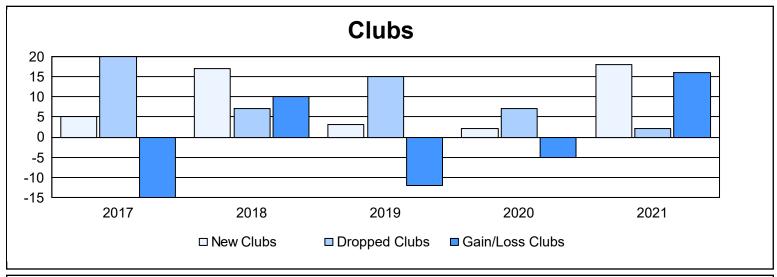

District 305 S As of June 2021 Cumulative

| Year      | New<br>Clubs | Dropped<br>Clubs | Gain/<br>Loss<br>Clubs | New<br>Members | Charter<br>Members | Reinstate<br>Members | Transfer<br>Members | Total<br>Member<br>Added | Total<br>Members<br>Dropped | Gain/<br>Loss<br>Members |
|-----------|--------------|------------------|------------------------|----------------|--------------------|----------------------|---------------------|--------------------------|-----------------------------|--------------------------|
| 2016-2017 | 5            | 20               | -15                    | 380            | 116                | 22                   | 18                  | 536                      | 696                         | -160                     |
| 2017-2018 | 17           | 7                | 10                     | 369            | 357                | 54                   | 19                  | 799                      | 324                         | 475                      |
| 2018-2019 | 3            | 15               | -12                    | 120            | 93                 | 116                  | 4                   | 333                      | 891                         | -558                     |
| 2019-2020 | 2            | 7                | -5                     | 106            | 75                 | 41                   | 14                  | 236                      | 436                         | -200                     |
| 2020-2021 | 18           | 2                | 16                     | 171            | 379                | 13                   | 15                  | 578                      | 272                         | 306                      |
| Average   | 9            | 10               | -1                     | 229            | 204                | 49                   | 14                  | 496                      | 524                         | -27                      |