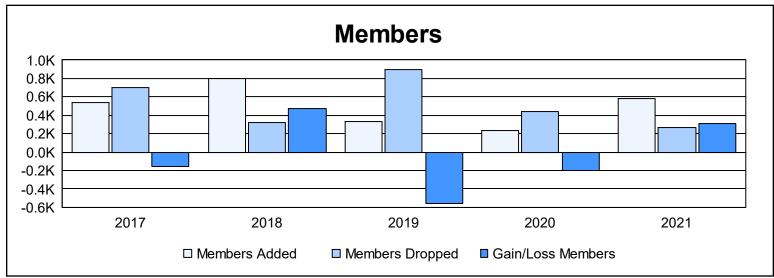

District 305 S As of June 2021 Cumulative

| Year      | New<br>Clubs | Dropped<br>Clubs | Gain/<br>Loss<br>Clubs | New<br>Members | Charter<br>Members | Reinstate<br>Members | Transfer<br>Members | Total<br>Member<br>Added | Total<br>Members<br>Dropped | Gain/<br>Loss<br>Members |
|-----------|--------------|------------------|------------------------|----------------|--------------------|----------------------|---------------------|--------------------------|-----------------------------|--------------------------|
| 2016-2017 | 5            | 20               | -15                    | 380            | 116                | 22                   | 18                  | 536                      | 696                         | -160                     |
| 2017-2018 | 17           | 7                | 10                     | 369            | 357                | 54                   | 19                  | 799                      | 324                         | 475                      |
| 2018-2019 | 3            | 15               | -12                    | 120            | 93                 | 116                  | 4                   | 333                      | 891                         | -558                     |
| 2019-2020 | 2            | 7                | -5                     | 106            | 75                 | 41                   | 14                  | 236                      | 436                         | -200                     |
| 2020-2021 | 18           | 2                | 16                     | 171            | 379                | 13                   | 15                  | 578                      | 272                         | 306                      |
| Average   | 9            | 10               | -1                     | 229            | 204                | 49                   | 14                  | 496                      | 524                         | -27                      |